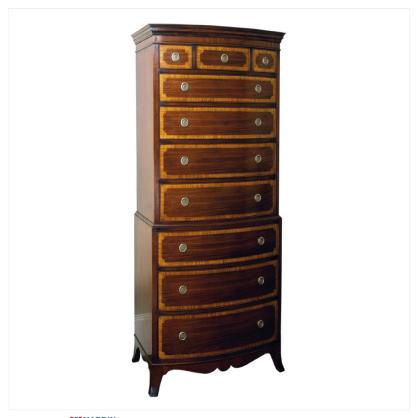

## MAHOGANY & SATINWOOD BOW-FRONTED TALLBOY

MADE IN BRITAIN Proudly handmade at our workshops in Suffolk, England

Reference No: RL.23454 Height: 183cm / 72 inches Width: 84cm / 33 inches Depth: 51cm / 20 inches