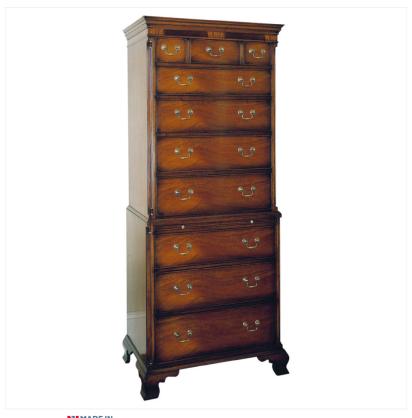

## MAHOGANY TALLBOY

MADEIN Proudly handmade at our workshops in Suffolk, England