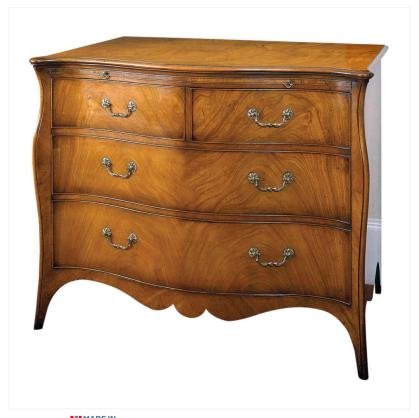

## MAHOGANY HEPPLEWHITE CHEST OF DRAWERS

MADEIN Proudly handmade at our workshops in Suffolk, England

Reference No: RL.23308/B Height: 90cm / 35 inches Width: 112cm / 44 inches Depth: 75cm / 29 inches