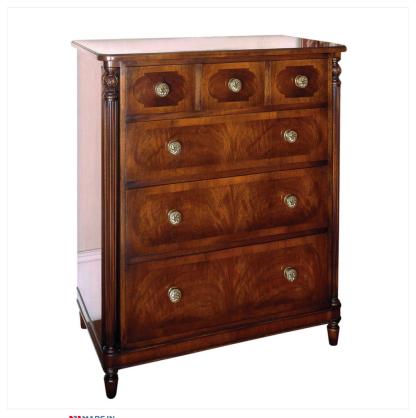

## MAHOGANY CHEST OF DRAWERS

MADE IN BRITAIN Proudly handmade at our workshops in Suffolk, England

Reference No: RL.23537 Height: 98cm / 39 inches Width: 90cm / 36 inches Depth: 53cm / 21 inches