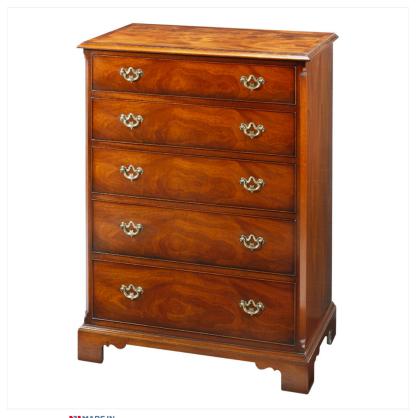

## MAHOGANY CHEST OF DRAWERS

MADEIN Proudly handmade at our workshops in Suffolk, England

Reference No: RL.24681/A Height: 112cm / 44 inches Width: 91cm / 36 inches Depth: 56cm / 22 inches