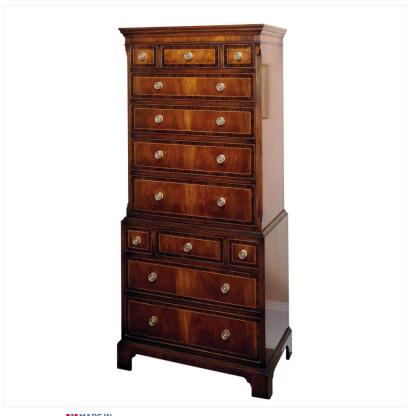

## MAHOGANY & ROSEWOOD TALLBOY

**MADE IN** Proudly handmade at our workshops in Suffolk, England

Reference No: RL.123/BA Height: 152cm / 60 inches Width: 76cm / 30 inches Depth: 46cm / 18 inches