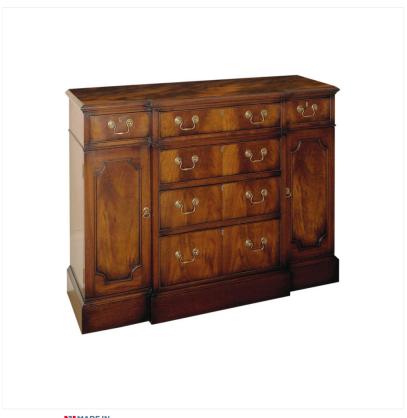

## MAHOGANY SIDEBOARD

MADEIN Proudly handmade at our workshops in Suffolk, England

Reference No: RL.22689 Height: 84cm / 33 inches Width: 122cm / 48 inches Depth: 41cm / 16 inches