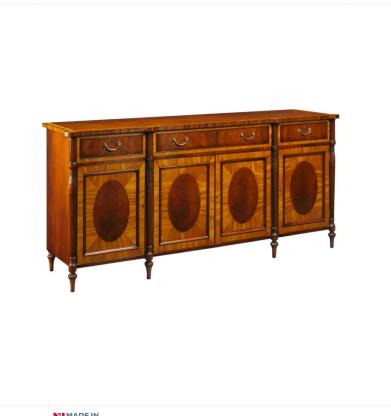

## MAHOGANY & SATINWOOD SIDEBOARD

Reference No: RL.22915/R Height: 89cm / 35 inches Width: 213cm / 84 inches Depth: 56cm / 22 inches