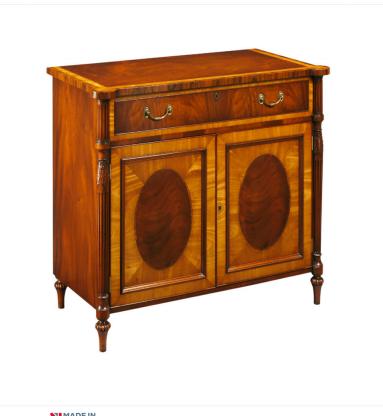

## MAHOGANY & SATINWOOD SIDEBOARD

Reference No: RL.22915/AR Height: 89cm / 35 inches Width: 109cm / 43 inches Depth: 56cm / 22 inches