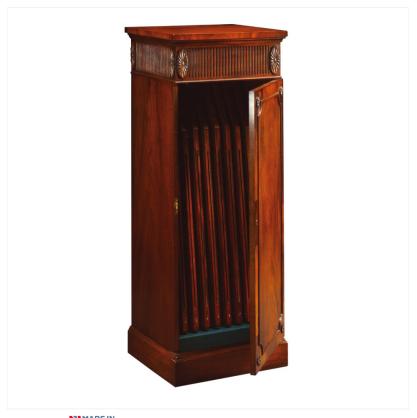

## MAHOGANY LEAF STORAGE CABINET

MADEIN Proudly handmade at our workshops in Suffolk, England