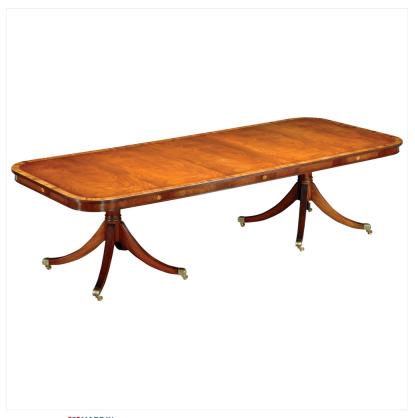

## MAHOGANY EXTENDING TABLE WITH 2 PEDESTALS

MADEIN Proudly handmade at our workshops in Suffolk, England

Reference No: RL.23220/TES

Width: 122cm / 48"

Length: 244cm / 96? Ext to 305cm / 120?

Height: 79cm / 31"