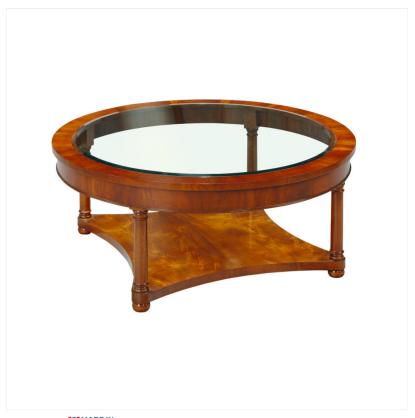

## MAHOGANY CIRCULAR COFFEE TABLE WITH GLASS TOP

MADEIN Proudly handmade at our workshops in Suffolk, England

Reference No: RL.23263/K Diameter: 122cm / 48" Height: 46cm / 18?