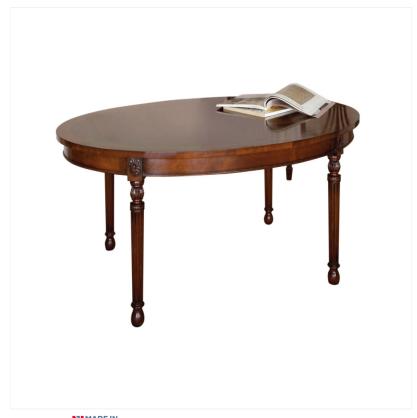

## MAHOGANY OVAL COFFEE TABLE

MADEIN Proudly handmade at our workshops in Suffolk, England

Reference No: RL.23144 Height: 51cm / 20" Width: 114cm / 45" Depth: 76cm / 30"