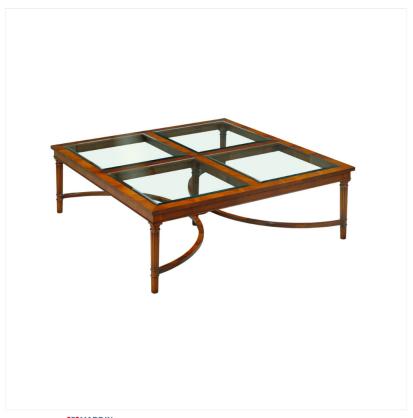

## MAHOGANY COFFEE TABLE WITH 4 GLASS PANELS

MADEIN Proudly handmade at our workshops in Suffolk, England

Reference No: RL.21569/X Width: 150cm / 59" Depth: 150cm / 59 Height: 46cm / 18