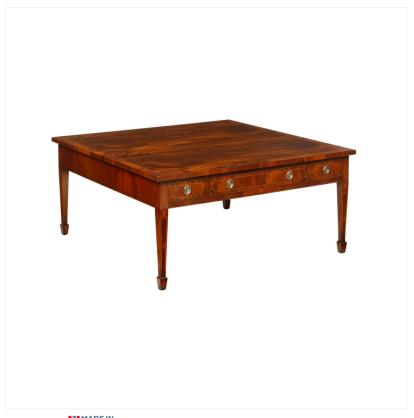

## MAHOGANY COFFEE TABLE

MADEIN Proudly handmade at our workshops in Suffolk, England

An elegant mahogany coffee table that can be finished to be spoke requests to make a very special and unique piece.

Reference No: RL.24604 Height: 51cm / 20" Width: 122cm / 48" Depth: 122cm / 48?