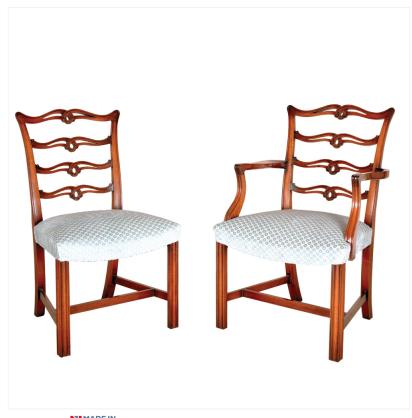

## MAHOGANY CHIPPENDALE LADDERBACK CHAIR

MADEIN Proudly handmade at our workshops in Suffolk, England