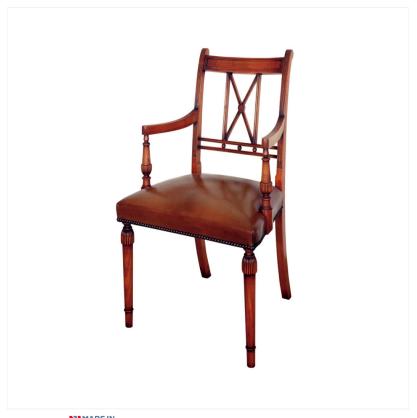

## MAHOGANY SHERATON ARMCHAIR

MADEIN Proudly handmade at our workshops in Suffolk, England

Reference No: RL.172/A/DEC Height: 91cm / 36 inches Width: 42cm / 17 inches