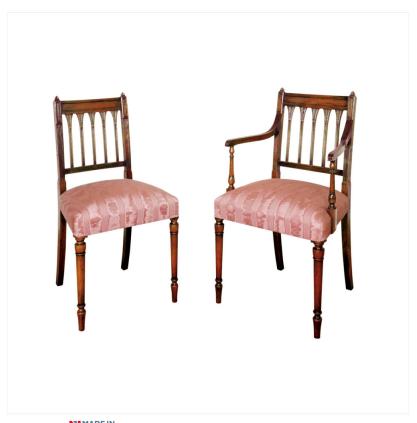

## MAHOGANY SHERATON CHAIR

MADEIN Proudly handmade at our workshops in Suffolk, England