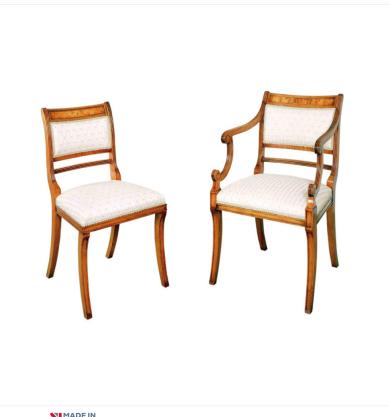

## YEW REGENCY CHAIR

Reference No: RL.16382 and RL.16382/A Height: RL.16382/A: 88cm / 34 inches RL.16382: 84cm / 33 inches Width: RL.16382: 48cm / 19 inches RL16382/A: 56cm / 22 inches