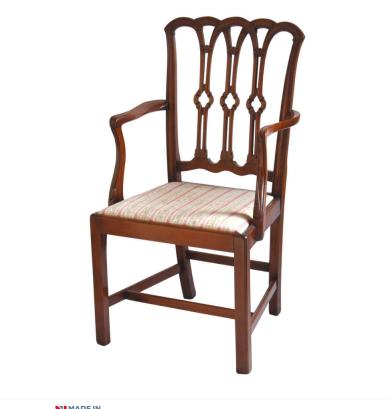

## MAHOGANY CHIPPENDALE QUATREFOIL ARMCHAIR

**MADE IN** Proudly handmade at our workshops in Suffolk, England