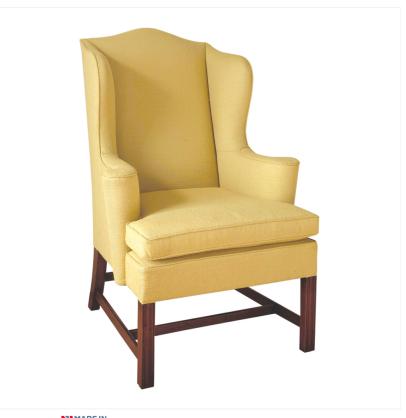

## MAHOGANY WING CHAIR

Reference No: RL.19850 Height: 115cm / 45 inches Width: 76cm / 30 inches Depth: 54cm / 22 inches