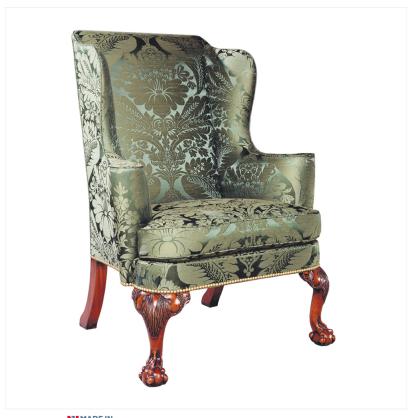

## MAHOGANY WING CHAIR

MADEIN Proudly handmade at our workshops in Suffolk, England

Reference No: RL.23297 Height: 112cm / 44 inches Width: 85cm / 34 inches Seat Depth: 48cm / 19 inches