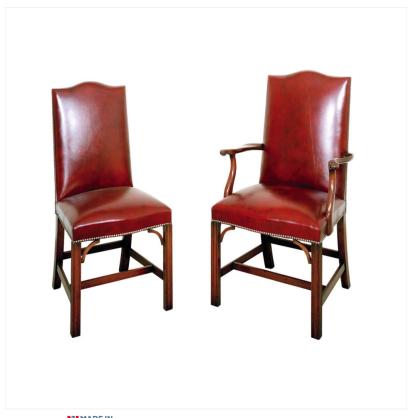

## MAHOGANY CHIPPENDALE CHAIR

MADEIN Proudly handmade at our workshops in Suffolk, England

Reference No: RL.14775/TC and RL.14775/A/TC Height: RL.14775/A/TC: 107cm / 42 inches RL.14775/TC: 102cm / 40 inches Width: RL.14775/A/TC: 57cm / 22 inches