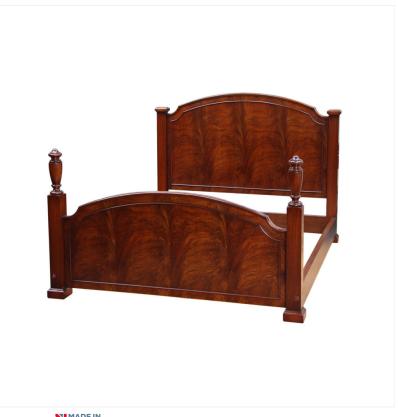

## MAHOGANY BED

Reference No: RL.20853/R Height: 125cm / 49 inches Length: 226cm / 89 inches Width: 180cm / 71 inches