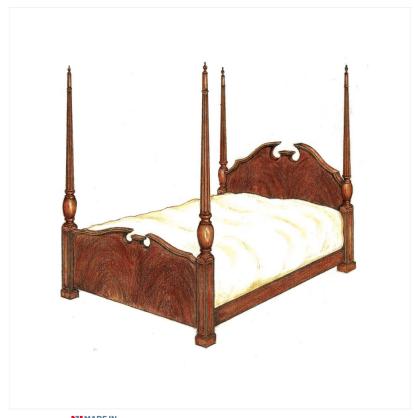

## MAHOGANY 4-POSTER BED

MADEIN Proudly handmade at our workshops in Suffolk, England

Reference No: RL.24344 Height: 221cm / 87 inches Length: 227cm / 89½ inches Width: 195cm / 76½ inches