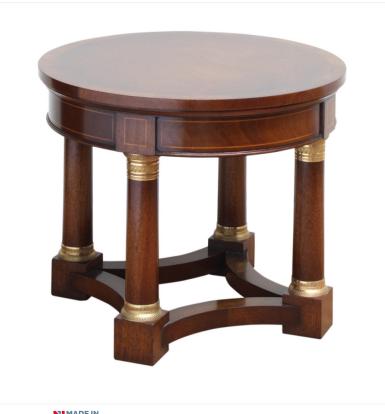

## MAHOGANY EMPIRE CIRCULAR TABLE

Reference No: RL.22557/QR Height: 45cm / 18 Diameter: 61cm / 24?