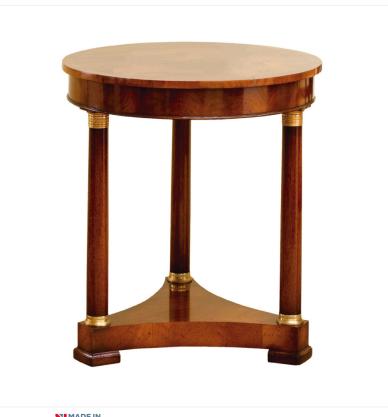

## MAHOGANY EMPIRE CIRCULAR LAMP TABLE

Reference No: RL.18516/B Height: 76cm / 30" Diameter: 76cm / 30?