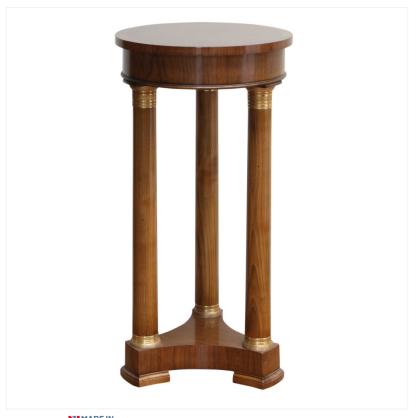

## **ROSEWOOD EMPIRE TORCHERE**

Reference No: RL.18516/C Height: 72cm / 28? Diameter: 40cm / 16?