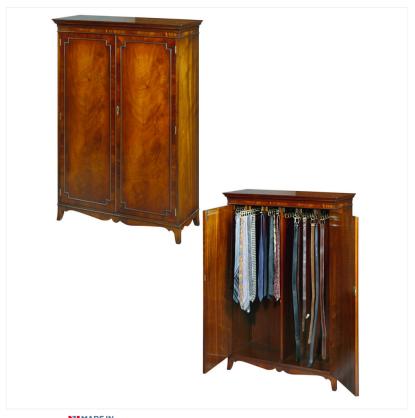

## MAHOGANY TIE & BELT CUPBOARD

MADEIN Proudly handmade at our workshops in Suffolk, England

Reference No: RL.24627 Height: 152cm / 60? Width: 114cm / 45" Depth: 46cm / 18"