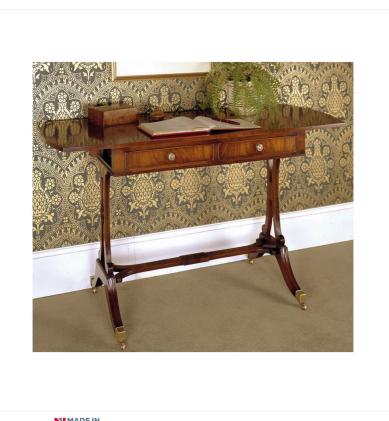

## MAHOGANY SOFA TABLE

 Reference No:
 RL.138

 Depth:
 56cm / 22"

 Width:
 91cm / 36?

 Height:
 75cm / 29