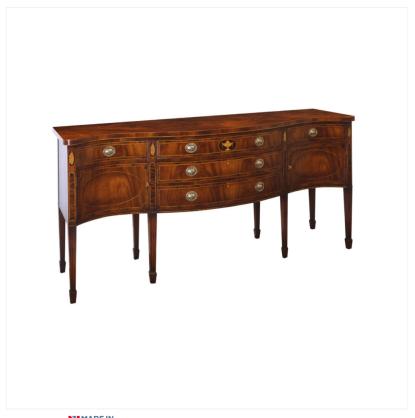

## MAHOGANY SERPENTINE SIDEBOARD

MADEIN Proudly handmade at our workshops in Suffolk, England

Reference No: RL.19892/C Height: 89cm / 35? Depth: 61cm / 24" Width: 213cm / 84?