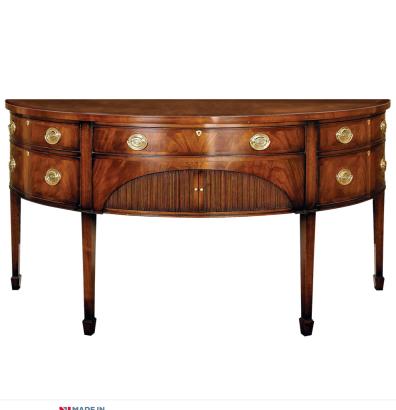

## MAHOGANY DEMI-LUNE SIDEBOARD

Reference No: RL.22012/TF Width: 183cm / 72" Depth: 64cm / 25? Height: 91cm / 36?