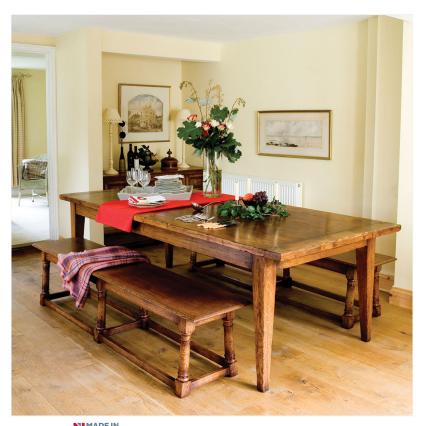

## OAK FARMHOUSE DINING TABLE

MADE IN Proudly handmade at our workshops in Suffolk, England

A country-style oak farmhouse dining table raised upon square tapered legs . The top features cleated ends and pegged construction.

Reference No: RL.24043/CND Length: 244cm / 96 inches Height: 77cm / 30 inches Width: 107cm/42 inches