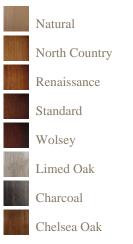

## Wood colours

## Finishes

A finish is a very personal choice, one of our experienced sales team will discuss and advise on the best finish for your piece of furniture.

All finishes are hand applied to give the piece that extra high quality finish.