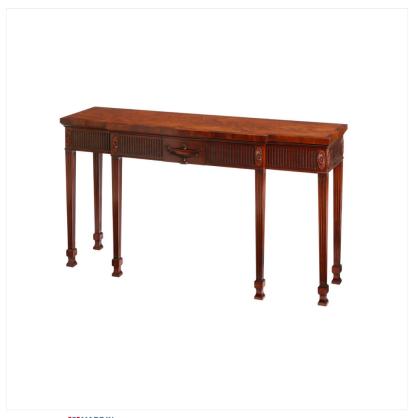

## MAHOGANY BREAKFRONT SIDETABLE WITH 4 CONCEALED DRAWERS

MADE IN BRITAIN Proudly handmade at our workshops in Suffolk, England

A beautiful side table featuring a carved urn, carved pateras and fluted details.

Companion pedestals also available, design ref. RL.18074/A-M

Reference No: RL.18074-M Height: 84cm / 33?

Width: 183cm / 72" Depth: 53cm / 21"