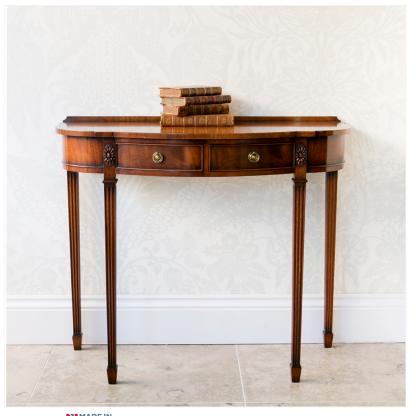

## MAHOGANY SIDE TABLE

**MADE IN** Proudly handmade at our workshops in Suffolk, England

Reference No: RL.15731 Depth: 41cm / 16? Width: 91cm / 36? Height: 76cm / 30"