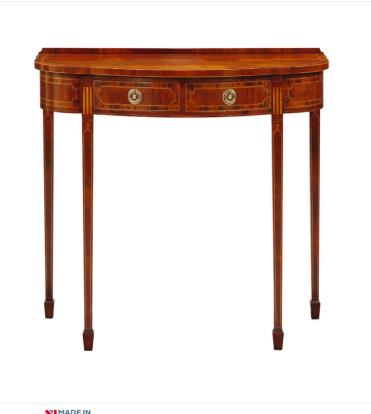

## MAHOGANY SIDETABLE OF SHERATON STYLING

A fine example of Sheraton styling, this richly inlaid and crossbanded sidetable is shown in Mahogany. The "thimble footed" legs, top and bow front are all detailed in a variety of woods complimentary to the period styling.

Reference No: RL.23189 Height: 76cm / 30" Width: 91cm / 36? Depth: 41cm / 16?