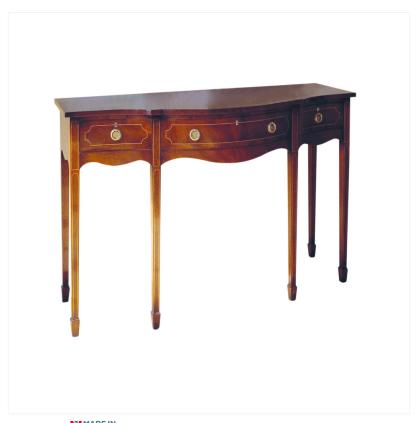

## MAHOGANY SIDETABLE

MADEIN Proudly handmade at our workshops in Suffolk, England

Reference No: RL.15140 Height: 84cm / 33? Width: 137cm / 54" Depth: 48cm / 19?