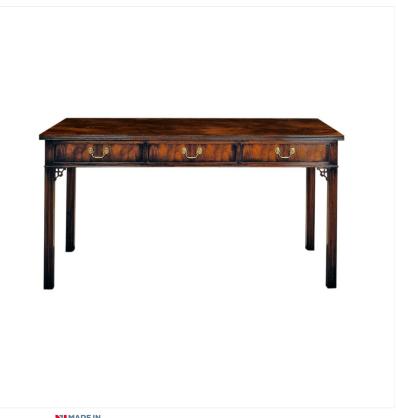

## MAHOGANY WOODEN SIDETABLE

Reference No: RL.14399/RT Height: 84cm / 33 Width: 183cm / 72" Depth: 61cm / 24"