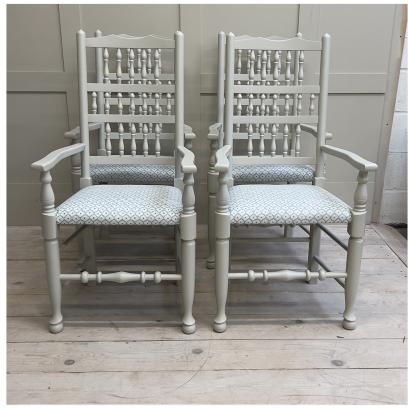

## PAINTED SPINDLE BACK CHAIRS

MADE IN BRITAIN Proudly handmade at our workshops in Suffolk, England

 $\begin{tabular}{ll} 4\ painted\ spindle\ back\ chairs\ in\ Linwood\ fabric,\ Small\ prints,\ Buttons \end{tabular}$ 

Height: 108cm / 42 inches Width: 54cm / 21?