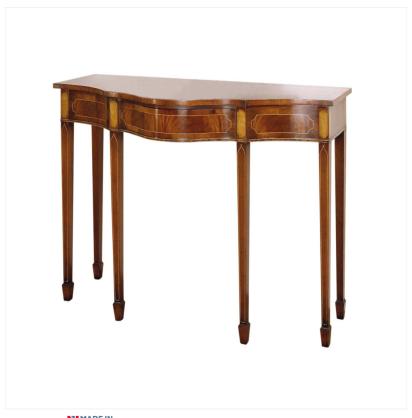

## MAHOGANY SIDETABLE

MADEIN Proudly handmade at our workshops in Suffolk, England

Reference No: RL.19572/R Depth: 48cm / 19? Width: 122cm / 48" Height: 84cm / 33?