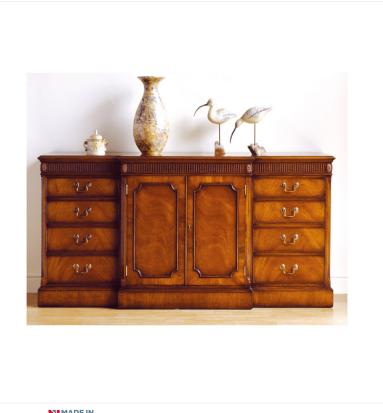

## MAHOGANY BREAKFRONT SIDEBOARD

Reference No: RL.17452/PB Height: 84cm / 33? Width: 183cm / 72" Depth: 49cm / 19?