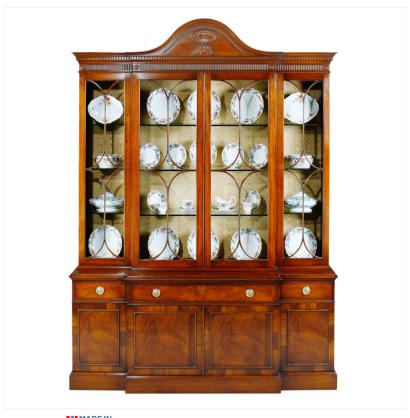

## MAHOGANY BREAKFRONT DISPLAY CABINET

MADEIN Proudly handmade at our workshops in Suffolk, England

Reference No: RL.24675 Height: 248cm / 98? Width: 175cm / 79? Depth: 51cm / 20"