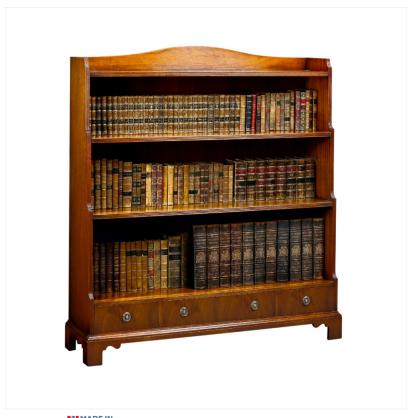

## MAHOGANY WATERFALL BOOKCASE

MADE IN BRITAIN Proudly handmade at our workshops in Suffolk, England

Reference No: RL.22345/JR Height: 136cm / 53? Width: 137cm / 54" Depth: 36cm / 14"