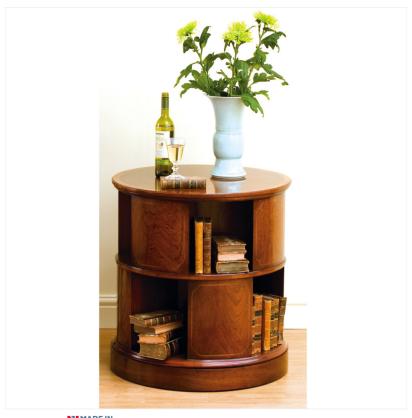

## MAHOGANY REVOLVING BOOKCASE

MADE IN BRITAIN Proudly handmade at our workshops in Suffolk, England

Reference No: RL.22349 Height: 69cm / 27? Diameter: 64cm / 25?