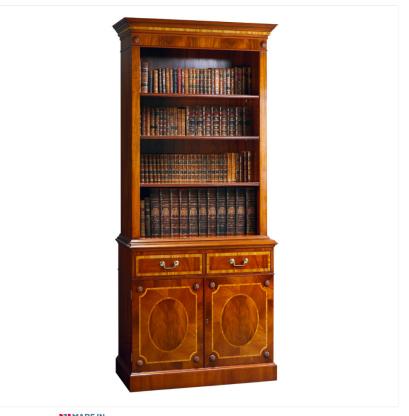

## MAHOGANY LIBRARY BOOKCASE WITH FINE SATINWOOD BANDING

**NADE IN** Proudly handmade at our workshops in Suffolk, England

Reference No: RL.24704 Depth: 48cm / 19? Width: 99cm / 39? Height: 213cm / 84"