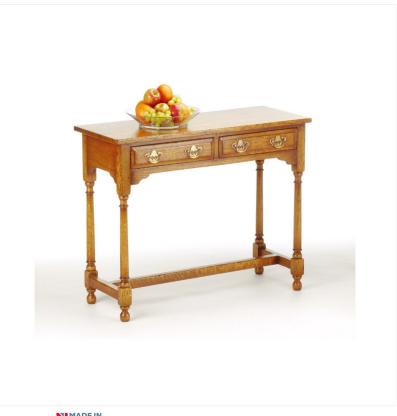

# OAK SIDE TABLE

Reference No: RL.23207/B Depth: 41cm / 16? Width: 102cm / 40 Height: 74cm / 29