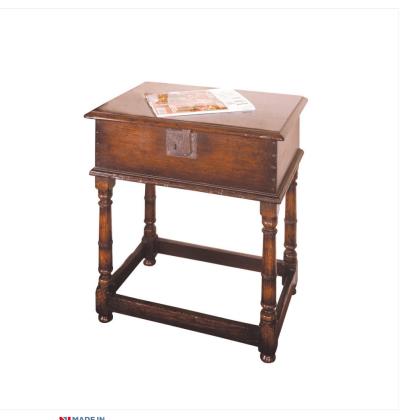

## OAK BIBLE BOX

Reference No: RL.23325 Height: 58cm / 23 inches Width: 61cm / 24 inches Depth: 51cm / 20 inches