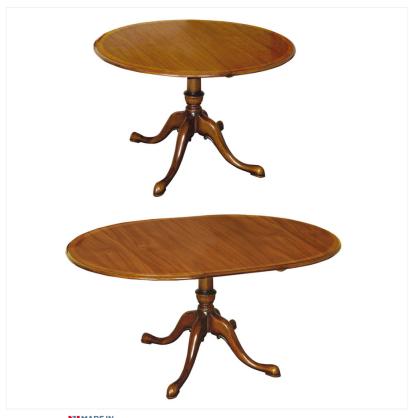

## WALNUT EXTENDING CIRCULAR TABLE

MADEIN Proudly handmade at our workshops in Suffolk, England

Reference No: RL.21774/B Height: 77cm / 30"

Diameter: 135cm / 53? Ext to. 181cm / 71?