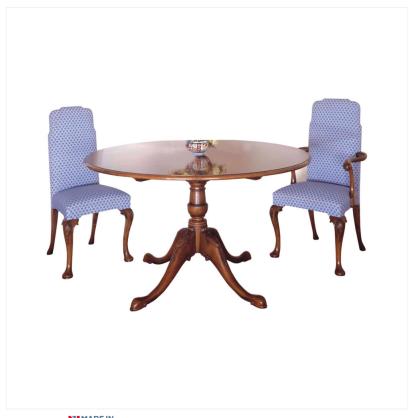

## WALNUT CIRCULAR BREAKFAST TABLE

MADEIN Proudly handmade at our workshops in Suffolk, England

Reference No: RL.20564/A Height: 77cm / 30" Diameter: 150cm / 59?