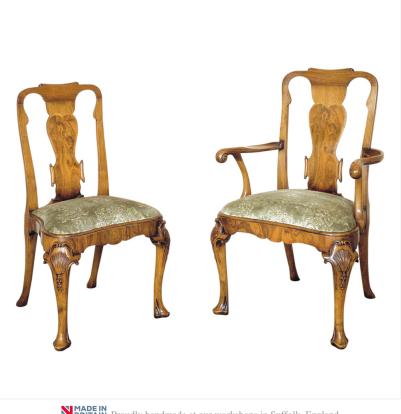

## WALNUT CHAIR

Reference No: RL.5588/R and RL.5588/AR Height: RL.5588/AR: 104cm / 41 inches RL.5588/R: 98cm / 39 inches Width: RL.5588/AR: 61cm / 24 inches RL.5588/R: 53cm / 21 inches